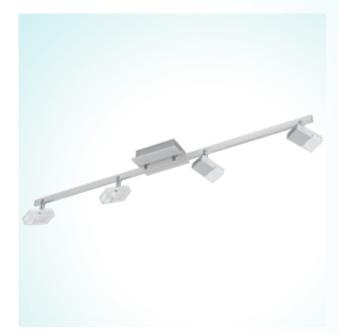

## **General Information**

Article: 93868
Lighting Type: spot
Collection: Style

EAN Code: 9002759938680

**Dimensions** 

 Depth:
 975 mm

 Width:
 100 mm

 Weight:
 1.358 kg

**Illuminant** 

Socket: LED

Illuminant: LED

Delivery: incl.

Wattage: 4x 5,4W

Luminous Flux: 2040 lm

Luminous Colour: 3000K warm white

Average Lifetime: 25,000 h LED changeable: yes Energy Efficiency: A+

**Material & Colour** 

Enclosure Material: aluminium, steel
Enclosure Colour: brushed aluminium

Glass / Shade Material: glass

Glass / Shade Colour: clear, satinated

**Technical Information** 

Protection Rating: IP20
Protection Class: 2